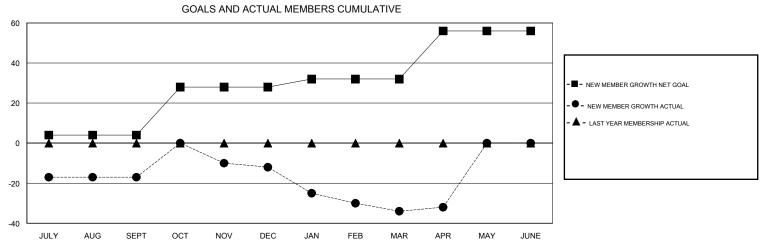

## MONTHLY MEMBERSHIP PROGRESS REPORT

District 13 OH3

Results as of: 4/30/2017

| DROPPED CLUBS: 0  DROPPED MEMBERS |          | 35 CLUBS OF 63 ADDED 1 OR MORE NEW MEMBERS | GENDER DISTRIBU<br>MALE<br>FEMALE  | UTION<br>1,148 (67.29%)<br>558 (32.71%) |     |
|-----------------------------------|----------|--------------------------------------------|------------------------------------|-----------------------------------------|-----|
| DECEASED                          | 20       | CLICK HERE FOR CUMULATIVE                  | TOTAL FAMILY UNIT MEMBERS          |                                         | 313 |
| CLUB CANCELLED OTHER              | 0<br>159 | MEMBERSHIP DATA                            | FAMILY MEMBERS PAYING HALF 10 DUES |                                         | 161 |
| TOTAL                             | 179      |                                            |                                    |                                         |     |