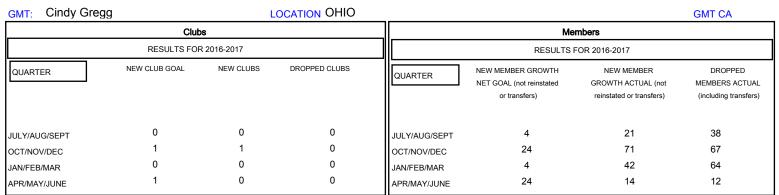

## MONTHLY MEMBERSHIP PROGRESS REPORT

District 13 OH3

Results as of: 4/30/2017

| DROPPED CLUBS: 0  DROPPED MEMBERS |          | 35 CLUBS OF 63 ADDED 1 OR MORE NEW MEMBERS | GENDER DISTRIBU<br>MALE<br>FEMALE  | UTION<br>1,148 (67.29%)<br>558 (32.71%) |     |
|-----------------------------------|----------|--------------------------------------------|------------------------------------|-----------------------------------------|-----|
| DECEASED                          | 20       | CLICK HERE FOR CUMULATIVE                  | TOTAL FAMILY UNIT MEMBERS          |                                         | 313 |
| CLUB CANCELLED OTHER              | 0<br>159 | MEMBERSHIP DATA                            | FAMILY MEMBERS PAYING HALF 10 DUES |                                         | 161 |
| TOTAL                             | 179      |                                            |                                    |                                         |     |